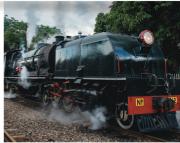

## EVERY TUESDAY & FRIDAY

THE VICTORIA FALLS HOTEL

the luxuriously outfitted Bushtracks Express Steam train. Journey to The Victoria Falls Bridge in the comfort of the stately carriages and as the sun sets, enjoy the premium service with The Victoria Falls as your backdrop. The Bushtracks Express experience includes delicious canapés and beverages.