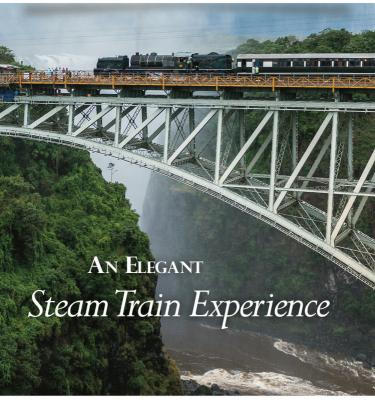

## THE VICTORIA FALLS BRIDGE RUN

## EVERY TUESDAY & FRIDAY

THE VICTORIA FALLS HOTEL

the luxuriously outfitted Bushtracks Express Steam train. Journey to The Victoria Falls Bridge in the comfort of the stately carriages and as the sun sets, enjoy the premium service with The Victoria Falls as your backdrop. The Bushtracks Express experience includes delicious canapés and beverages.