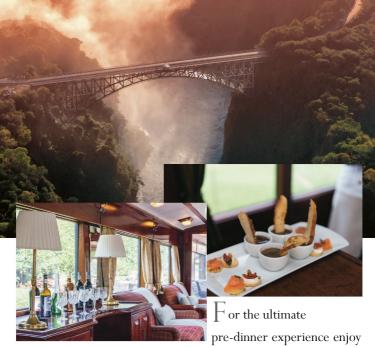

## EVERY TUESDAY & FRIDAY

THE VICTORIA FALLS HOTEL

the luxuriously outfitted Bushtracks Express Steam train. Journey to The Victoria Falls Bridge in the comfort of the stately carriages and as the sun sets, enjoy the premium service with The Victoria Falls as your backdrop. The Bushtracks Express experience includes delicious canapés and beverages.