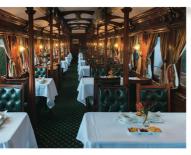

## EVERY TUESDAY & FRIDAY

THE VICTORIA FALLS HOTEL

the luxuriously outfitted Bushtracks Express Steam train. Journey to The Victoria Falls Bridge in the comfort of the stately carriages and as the sun sets, enjoy the premium service with The Victoria Falls as your backdrop. The Bushtracks Express experience includes delicious canapés and beverages.